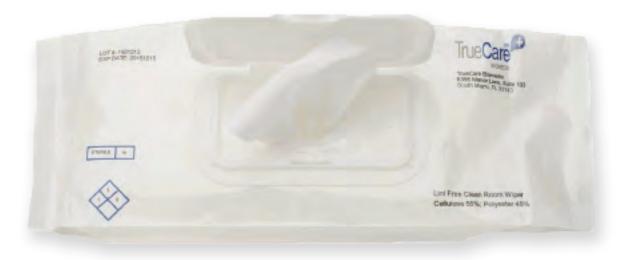

## Sterile, Saturated IPA 70% Clean Room Wipes

Our sterile isopropyl alcohol wipers are 70% saturated and are low linting. Composed of a 55/45 cellulose blend, each 9" x 9" wiper is 65 gm/sq meter, with 30 wipers per zip pack, and 24 packs per case.

- Gamma Irradiated to a 10-6 Sterility Assurance level
- Saturated with Isopropyl Alcohol, 70% USP
- Alcohol is initially sterilized twice through 0.2 micron Filters, and then terminally sterilized per the Gamma Irradiation highlighted above
- 9" x 9" size
- Extremely low linting, 65gm./sq. meter cellulose blend
- Double bagged for added cleanroom protection

## **Product Numbers**

CH-TCBWALC30

9" x 9"

30 pc/bg, 24 bgs/cs